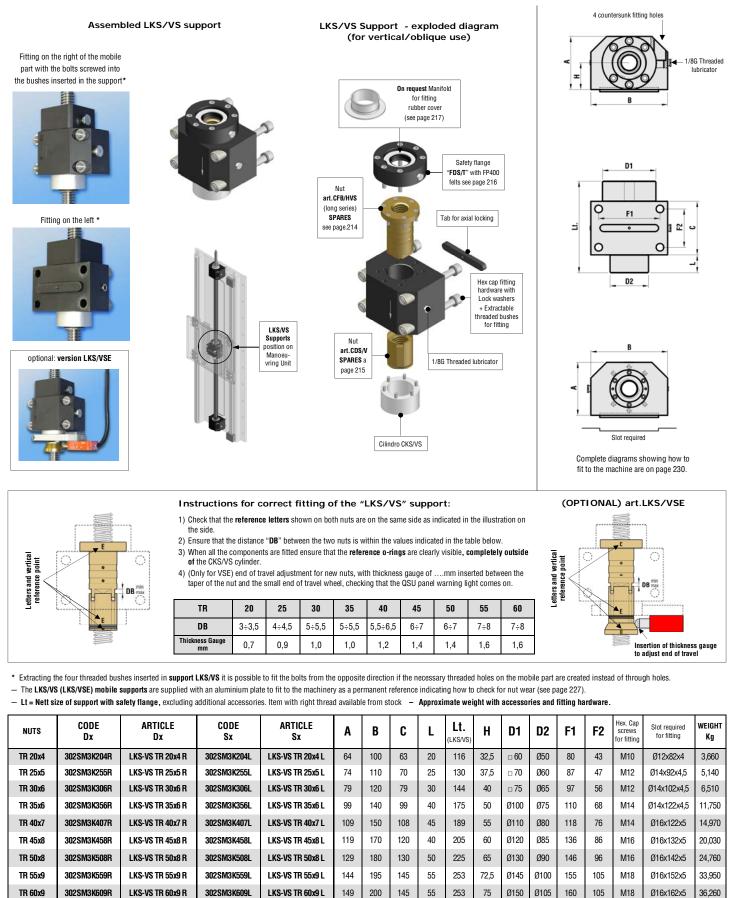

## art.LKS/VS

## MOBILE SUPPORTS WITH MECHANICAL SAFETY DEVICE WITH VISUAL CHECKING "SPECIAL STANDARD" SERIES

mod.20/60 of large dimensions in nitrided steel, bronze flange nuts CFB/ HVS and CDS/V with lubricator and accessories.

The supports above are shown assembled in the Tecnology KS/VS (Groups (see preceding pages) for which it is possible to calculate the total weight by adding them to the weight of the TR screw using the table on pag 182
To comply with safety regulations it is obligatory to use the locking tabs, the fitting hardware supplied, and ensuring that the arrows engraved in the supports are all facing in the same direction, which for vertical/obligue movements must be facing downwards.