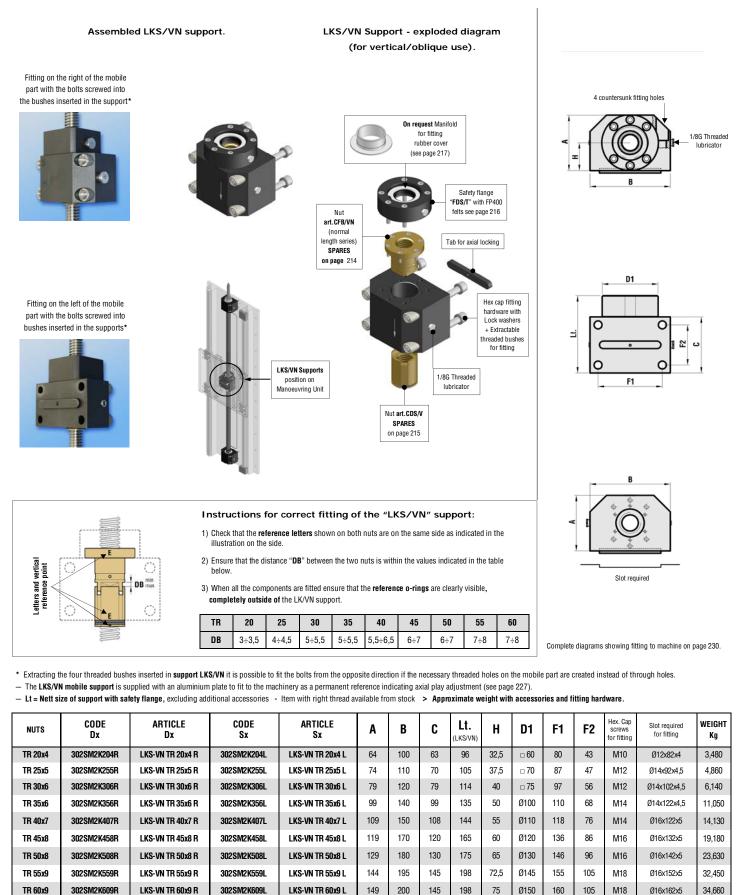

## art.LKS/VN

## MOBILE SUPPORTS WITH MECHANICAL SAFETY DEVICE WITH VISUAL CHECKING "NORMAL STANDARD" SERIES.

mod.20/60 of large dimensions in nitrided steel, bronze flange nuts CFB/ VN and CDS/V with lubricator and accessories.

The supports above are shown assembled in the Tecnology KS/VN (Groups (see preceding pages) for which it is possible to calculate the total weight by adding them to the weight of the TR screw using the table on pag 182
To comply with safety regulations it is obligatory to use the locking tabs, the fitting hardware supplied, and ensuring that the arrows engraved in the supports are all facing in the same direction, which for vertical/obligue movements must be facing downwards.